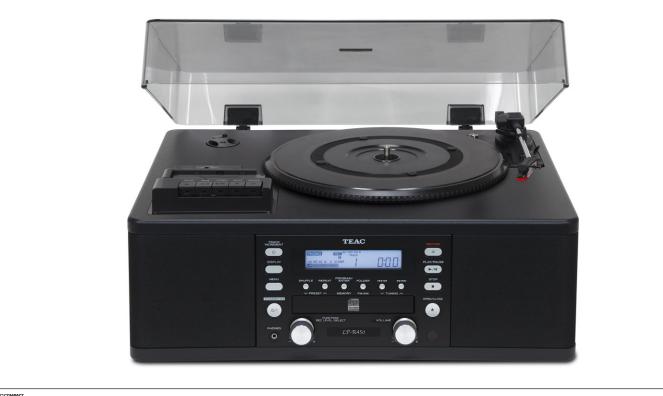

### **CD Recorder Section**

- Supports CD-R/RW Recording (Phono to CD, Tape to CD, Tuner to CD, AUX to CD)
- Drawer-type CD Recorder
- Auto/Manual Track Increment
- Rec Level Control and Rec Level Indicator
- Repeat (1/ALL), Shuffle, 32-track Program Play

### **Turntable Section**

- 3-speed Turntable (33-1/3, 45, 78rpm)
- Auto Return

### **Tape Section**

- Cassette Tape Player
- Play, Pause, FWD, REW Operation

### **Amplifier/Tuner Section**

- PLL Synthesized AM/FM Stereo Tuner
- Volume Control
- Bass-reflex type Speakers

### General

- Stereo Speakers
- LCD Display with Backlight
- Headphone Jack
- Remote Control